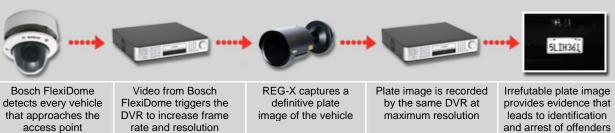

Situated at the gated community's access point, both Bosch FlexiDome and REG-X deliver highly effective surveillance: Bosch FlexiDome provides comprehensive day-night viewing of the property, enabling security operators to detect suspicious activity and unauthorized vehicles on-site. REG-X captures definitive plate images of all vehicles frequenting the premises, allowing positive identification of suspected offenders.

Within 36 hours of Bosch FlexiDome and REG-X providing

joint surveillance at Liberty Village, authorities were able to identify and apprehend individuals who had been targeting the community. Liberty Village has not experienced further criminal activity since.