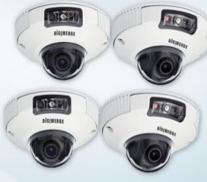

## Video Surveillance

Four 1080p Indoor/Outdoor IR Cameras plus 4ch 1TB NVR with built-in PoE switch

UNBELIEVABLE PRICE!

\$1499 + Installation

WHILE SUPPLIES LAST!

## **Amazingly Easy**

- · Auto discovery of cameras
- Full 1080p NVR with integrated PoE & 1TB HDD
- . Built-in PoE removes need for separate switch
- Four 1080p indoor/outdoor vandal proof IR dome cameras
- · Multi-channel VMS & 3G mobile apps included